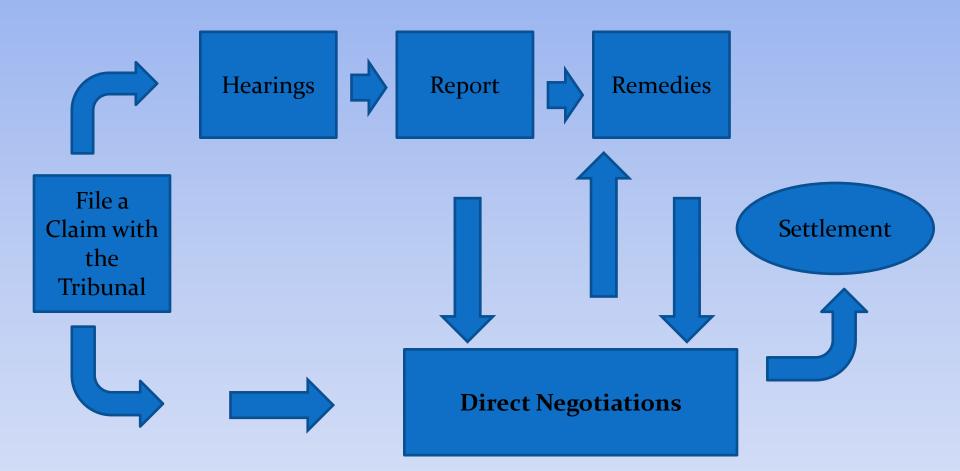

# Aotearoa/New Zealand process for settlement

Settlement of What?

- Option 1 Tribunal then Direct negotiations
- Option 2 Direct negotiations

# The Waitangi Tribunal

#### **Tribunal Process**

- Research
- Judicial conferences
- Crown concessions
- Statement of issues
- Hearings