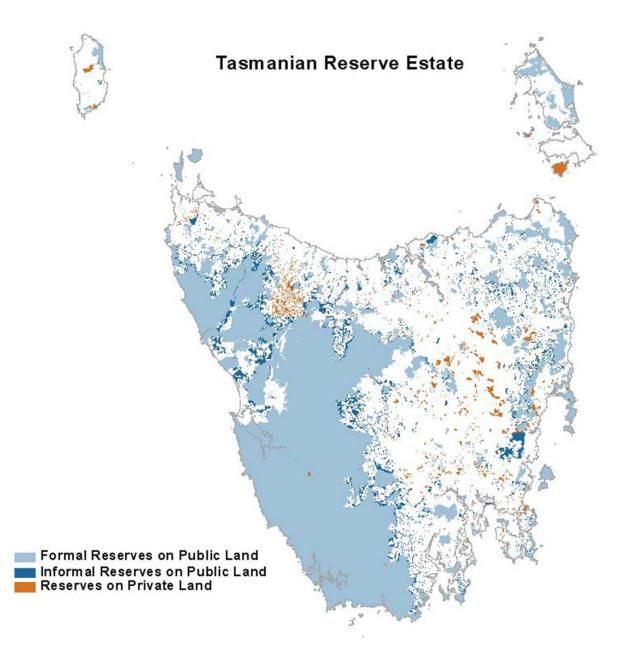

|  |

## Aboriginal Relics Act 1975

 2. (4) No object made or created after the year 1876 shall for the purposes of this Act be treated as a relic, and no activity taking place after that year shall for those purposes be regarded as being capable of giving rise to such a relic.



TASMANIA

Total land - 6,840,133ha

Reserves - 3,015,707ha