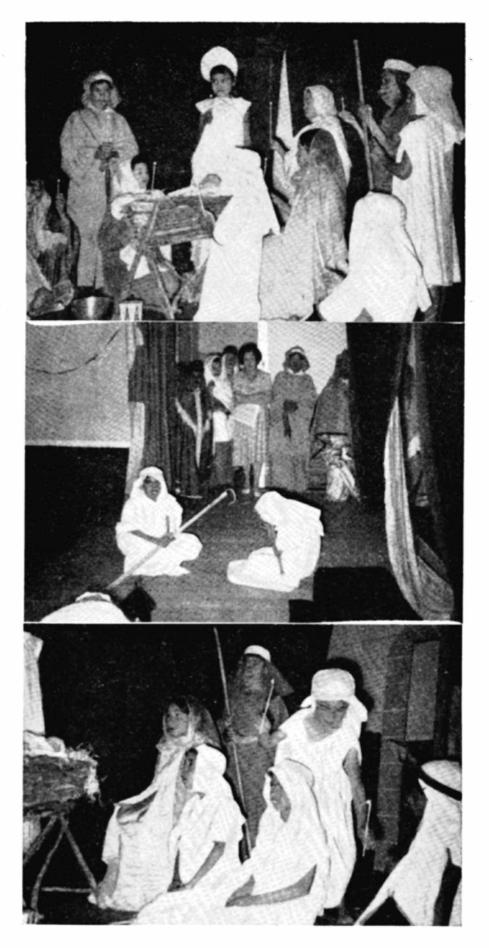

## NATIVITY PLAY AT WRECK BAY

Under the very capable guidance of the Rev. and Mrs. Were, youngsters from Wreck Bay staged a most successful Nativity Play at Easter time.

A great deal of time and thought went into the costumes and settings and the players really excelled themselves.

 $\overset{\frown}{\nabla}$ 

In the first picture we see the players on stage for the Finale.

 $\overleftrightarrow$ 

In the next picture we see players awaiting their call, backstage, whilst others are enacting the scene where the shepherds watch their flocks. Mrs. Were can be seen in the foreground.

 $\overset{\circ}{\nabla}$ 

In the lower picture we have a close-up of some of the players and this time on stage we see Patsy Brown, Sonny Dixon, Jimmy McLeod, David McLeod, Robert Chapman and Tommy Moore.