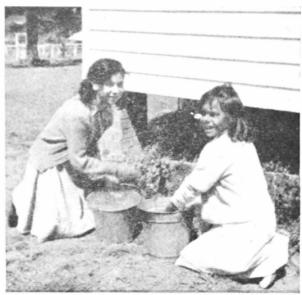

Marilyn Cooper and Geraldine Longbottom playing with the dolls house in the Roseby Park School

公

\*

Flowers play an important part at Roseby Park too. Here we see Annette Cooper and Cheryl Carpenter watering the garden, a very important job in the hot, dry summer months