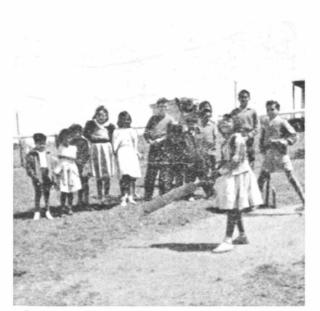

公

Just look at that packed slip field. It dosen't seem to worry Sandra Ardler as she drives one to the boundary. This just goes to prove that cricket is not essentially a man's game—at least not at Roseby Park